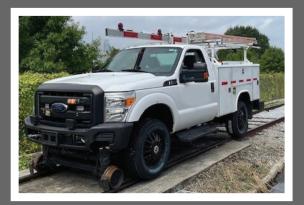

# **MODEL DMF-LD-WMP**

#### **TECHNICAL SPECIFICATIONS:**

- Sizes: 20" Flow Forged Aluminum
- Load Rating: 3800lbs per wheel
- · Direct Bolt-on replacement, ie no spacers or steering stops required
- Reduces cupping and premature tire wear
- Significantly improves all radial and lateral runout, reducing the need for excessive wheel balance weights
- Eliminates truck vibration
- Increased payload capacity
- Overall truck weight reduced by as much as 250lbs
- Powdercoat Silver or Black finish