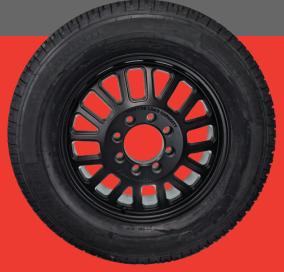

#### **TECHNICAL SPECIFICATIONS:**

- Sizes: 20" Flow Forged Aluminum
- Load Rating: 3800lbs per wheel
- · Direct Bolt-on replacement, ie no spacers or steering stops required
- Reduces cupping and premature tire wear
- Significantly improves all radial and lateral runout, reducing the need for excessive wheel balance weights
- Eliminates truck vibration
- Increased payload capacity
- Overall truck weight reduced by as much as 250lbs
- Powdercoat Silver or Black finish