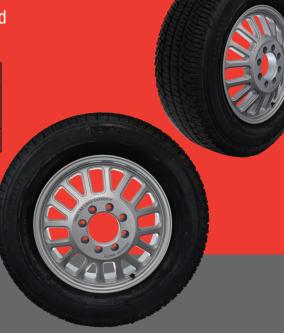

#### **TECHNICAL SPECIFICATIONS:**

- Sizes: 20" Flow Forged Aluminum
- Load Rating: 3800lbs per wheel
- · Direct Bolt-on replacement, ie no spacers or steering stops required
- Reduces cupping and premature tire wear
- Significantly improves all radial and lateral runout, reducing the need for excessive wheel balance weights
- Eliminates truck vibration
- Increased payload capacity
- Overall truck weight reduced by as much as 250lbs
- Powdercoat Silver or Black finish