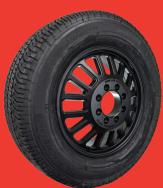

### **WHEEL & TIRE PACKAGE:**

Save time and money with our package program. Wheel, tire and TPMS, mounted and balanced ready for install.

| 275/65R20                    | Max Load | Ply | Tread       |
|------------------------------|----------|-----|-------------|
| Michelin Defender LTX<br>AT2 | 3750 lbs | 10  | All-Terrain |
| OE TPMS                      |          |     |             |

#### **TECHNICAL SPECIFICATIONS:**

- Sizes: 20" Flow Forged Aluminum
- Load Rating: 3800lbs per wheel
- · Direct Bolt-on replacement, ie no spacers or steering stops required
- Reduces cupping and premature tire wear
- Significantly improves all radial and lateral runout, reducing the need for excessive wheel balance weights
- Eliminates truck vibration
- Increased payload capacity
- Overall truck weight reduced by as much as 250lbs
- Powdercoat Silver or Black finish