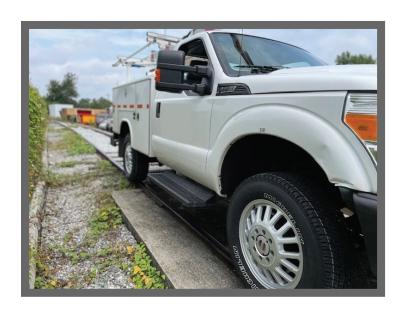

# **MODEL DMF-LD-WMP**

#### **TECHNICAL SPECIFICATIONS:**

- Sizes: 20" Flow Forged Aluminum
- Load Rating: 3800lbs per wheel
- · Direct Bolt-on replacement, ie no spacers or steering stops required
- Reduces cupping and premature tire wear
- Significantly improves all radial and lateral runout, reducing the need for excessive wheel balance weights
- Eliminates truck vibration
- Increased payload capacity
- Overall truck weight reduced by as much as 250lbs
- Powdercoat Silver or Black finish