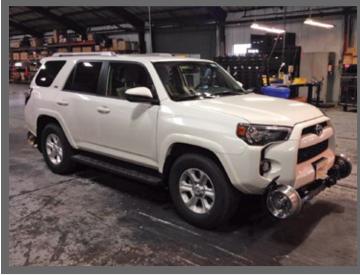

# RW-1013 Railgear utilizes hydraulic rotary actuators, resulting in a lightweight and compact design with excellent ground clearance. The 10" machined steel railwhe

clearance. The 10" machined steel railwheels ride on dual tapered roller bearings for long life and high load capability. Rubber torsion suspension at each corner provide a smooth ride and secure engagement over even rail. In the rail position, the Railgear is "over-center", which prevents a hydraulic failure from allowing the gear to collapse. Hydraulic locking valves safely secure the Railgear when in the stowed position. An emergency hand pump allows the gear to be lifted into the highway position in the event of hydraulic system failure while on rail.

#### **Supported Chassis**

RW-1013 is available for the following light duty applications. Certain drivetrain and option combinations are typically required for Railgear upfits.

• 2014-Present 4Runner 4x4