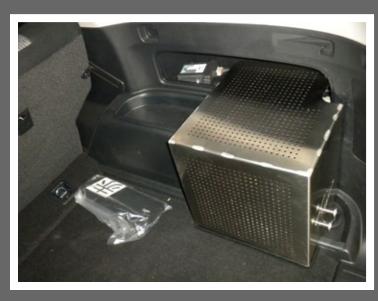

- Steel tread railwheels
- Wireless railgear controls with wired backup pendant
- 4-corner rail wheel insulation
- Front & rear Railsweeps and de-rail skids
- In-cab switchable rail shunting\*
- Front & Rear grease guards\*
- Custom rail gauges & wheel profiles\*
- Stainless steel pump enclosure for cargo area\*