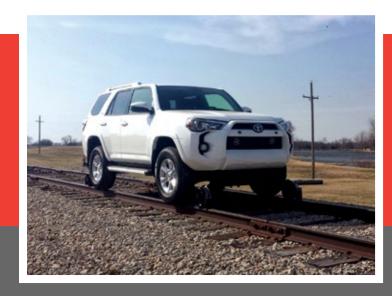

# RW-1013 Railgear utilizes hydraulic rotary actuators, resulting in a lightweight and compact design with excellent ground clearance. The 10" machined steel railwhe

clearance. The 10" machined steel railwheels ride on dual tapered roller bearings for long life and high load capability. Rubber torsion suspension at each corner provide a smooth ride and secure engagement over even rail. In the rail position, the Railgear is "over-center", which prevents a hydraulic failure from allowing the gear to collapse. Hydraulic locking valves safely secure the Railgear when in the stowed position. An emergency hand pump allows the gear to be lifted into the highway position in the event of hydraulic system failure while on rail.